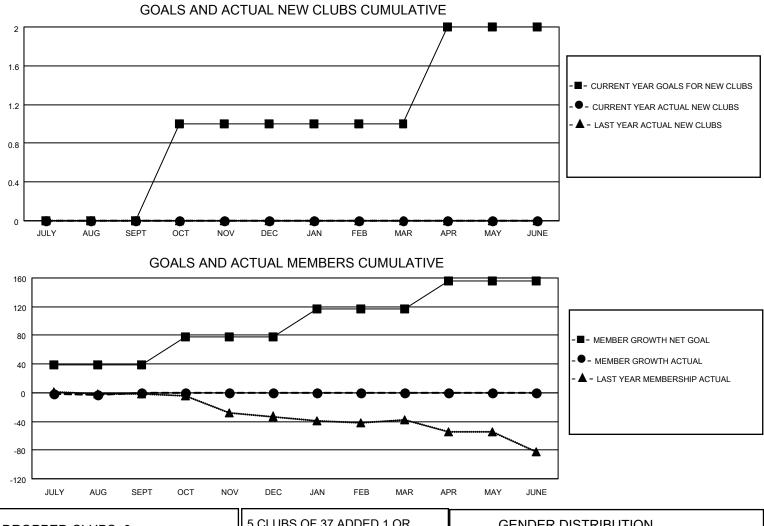

## LOCATION NEW YORK

District 20 E1

Results as of: 8/31/2022

| Clubs                 |               |           |               | Members               |                       |                         |                                                    |
|-----------------------|---------------|-----------|---------------|-----------------------|-----------------------|-------------------------|----------------------------------------------------|
| RESULTS FOR 2022-2023 |               |           |               | RESULTS FOR 2022-2023 |                       |                         |                                                    |
| QUARTER               | NEW CLUB GOAL | NEW CLUBS | DROPPED CLUBS | QUARTER               | ER GROWTH NET<br>GOAL | MEMBER GROWTH<br>ACTUAL | DROPPED<br>MEMBERS ACTUAL<br>(including transfers) |
| JULY/AUG/SEPT         | 0             | 0         | 0             | JULY/AUG/SEPT         | 39                    | 9                       | 9                                                  |
| OCT/NOV/DEC           | 1             | 0         | 0             | OCT/NOV/DEC           | 39                    | 0                       | 0                                                  |
| JAN/FEB/MAR           | 0             | 0         | 0             | JAN/FEB/MAR           | 39                    | 0                       | 0                                                  |
| APR/MAY/JUNE          | 1             | 0         | 0             | APR/MAY/JUNE          | 39                    | 0                       | 0                                                  |

| DROPPED CLUBS: 0 | 5 CLUBS OF 37 ADDED 1 OR<br>MORE NEW MEMBERS | GENDER DISTRIBUTION                 |              |  |
|------------------|----------------------------------------------|-------------------------------------|--------------|--|
|                  |                                              | MALE                                | 863 (69.94%) |  |
|                  |                                              | FEMALE                              | 370 (29.98%) |  |
| DROPPED MEMBERS  |                                              | NON BINARY                          | 0 (0.00%)    |  |
|                  |                                              | PREFER NOT TO ANSWER                | 1 (0.08%)    |  |
| DECEASED 2       |                                              | ł                                   |              |  |
| CLUB CANCELLED 0 | CLICK HERE FOR CUMULATIVE                    | TOTAL FAMILY UNIT MEMBERS           | 3 204        |  |
| OTHER 7          | MEMBERSHIP DATA                              |                                     |              |  |
| TOTAL 9          |                                              | FAMILY MEMBERS PAYING HALF DUES 103 |              |  |
|                  |                                              |                                     |              |  |
|                  |                                              | 1                                   |              |  |